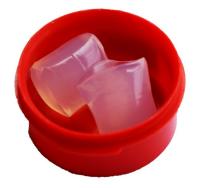

### **Characteristics**

Designed to adapt perfectly to any ear.

- Adaptable to any ear
- Aesthetically pleasing (crystal-opaque and unnoticeable when in place)
- Completely effective
- Soft and comfortable
- Easy to put in and take out
- Lasts a long time
- Nontoxic and hypoallergenic
- Compact and leaves no residue
- Supplied in a convenient plastic storage case

#### **Specifications**

EAR PLUGS are produced in soft, safe, malleable "medical grade" silicone. Supplied by the pair in a special plastic storage container.

Recommended by specialist physicians.