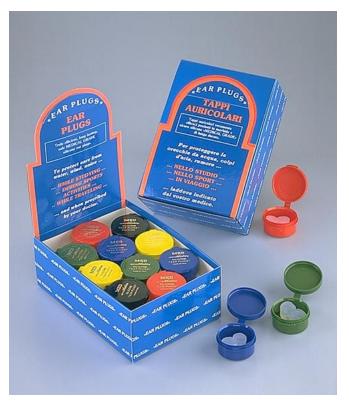

# **Ear Plugs**

### **Characteristics**

Designed to adapt perfectly to any ear.

- Adaptable to any ear
- Aesthetically pleasing (crystal-opaque and unnoticeable when in place)
- Completely effective
- Soft and comfortable
- Easy to put in and take out
- Lasts a long time
- Nontoxic and hypoallergenic
- Compact and leaves no residue
- Supplied in a convenient plastic storage case

#### **Specifications**

EAR PLUGS are produced in soft, safe, malleable "medical grade" silicone. Supplied by the pair in a special plastic storage container.

Recommended by specialist physicians.

#### Code

K0001 Box of 20 pcs.

CLASS I

Distributed by: