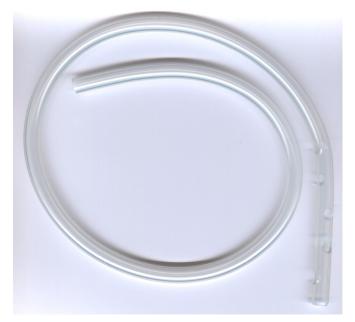

## **MED X-Ray Drain**

## Drainage with radiopaque line

## **Characteristics**

Silicone drainage for use in the operating room. Produced in soft, biocompatible and hydrorepellent silicone.

Considering that the new European Directive 93/42 has imposed limitations on drainages created on site in the operating room which are made from PVC or Medical Grade Silicone in roles, the need has been created for the medical industry to develop a series of special drainages, already sterile and ready for use, which are capable of satisfying the needs encountered in the operating room. These types of drainages are particularly used in abdominal and thoracic surgery, and have different requisites from standard drainages both with regard to length, softness and the extension of perforations.

## **Specifications**

Packaged singularly in double sterile (gamma ray) packaging. One box contains 20 pcs.

|   |             | Int. Ø<br>mm. | Ext. Ø<br>mm. | Number of holes | Hole Ø<br>mm. | Shore | Ext. CH | REF<br>tube length 70<br>cm. | REF<br>tube length 50<br>cm. |
|---|-------------|---------------|---------------|-----------------|---------------|-------|---------|------------------------------|------------------------------|
|   | 0 -         | 3,35          | 5,5           | 8               | 4             | 62    | 15      | A03350550C6T                 | A03350550C6R                 |
| 0 | <del></del> | 3,18          | 6,35          | 8               | 4             | 62    | 19      | A03180635C6T                 | A03180635C6R                 |
|   | 0 -         | 5             | 7             | 8               | 5             | 62    | 21      | A05000700C6T                 | A05000700C6R                 |
|   |             | 4,8           | 7,9           | 8               | 5             | 62    | 24      | A04800790C6T                 | A04800790C6R                 |
|   |             | 6,4           | 9,5           | 8               | 7             | 62    | 30      | A06400950C6T                 | A06400950C6R                 |
|   | <b>U</b>    | 6,4           | 9,5           | 16              | 3             | 62    | 30      | A06400950G6T*                | A06400950G6R                 |
|   |             | 6,4           | 11            | 8               | 8             | 62    | 33      | A06401100C6T                 | A06401100C6R                 |
| U |             | 6,4           | 11            | 16              | 3             | 62    | 33      | A06401100G6T*                | A06401100G6R                 |
|   | <b>—</b>    | 9,5           | 12,7          | 8               | 8             | 62    | 36      | A09501270C6T*                | A09501270C6R                 |
|   |             | 7,9           | 12,7          | 8               | 8             | 62    | 36      | A07901270C6T                 | A07901270C6R                 |
| U |             | 7,9           | 12,7          | 16              | 3             | 62    | 36      | A07901270G6T*                | A07901270G6R                 |