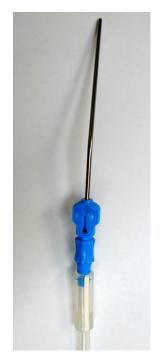

## **Aspiration Kit**

## Steel suction cannula complete with drop shaped suction control handle and connection tube

- There are 6 distal lateral holes to reduce tissue trauma
- By its drop shaped suction interrupter, FUKUSHIMA-Design suction cannula ensures excellent fine control of the suction power
- Rounded edges, atraumatic distal end of lumen
- Cannulae are made of Steel AISI 304
- Complete with silicone tube, length 60cm., equipped with rigid plastic fixation cone at one end and silicone funnel at the other end
- Internal diameter is uniform over the entire length of the cannula
- Suction control handle made of SBC plastic material
- Matches all commonly used connection tubes
- Colour Code for prompt recognition
- Latex free
- Sterilised by gamma radiation
- Double sterile peel packaging