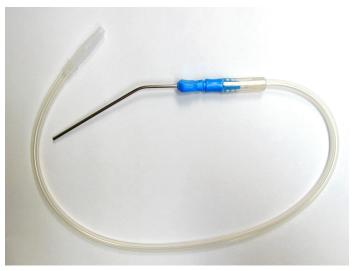

## **Aspiration Kit**

## Steel suction cannula complete with drop shaped suction control handle and connection tube

- By its drop shaped suction interrupter, FUKUSHIMA
   -Design suction cannula ensures excellent fine control of the suction power
- Rounded edges, atraumatic distal end of lumen
- Cannulae are made of Steel AISI 304
- Complete with silicone tube, length 60cm., equipped with rigid plastic fixation cone at one end and silicone funnel at the other end.
- Internal diameter is uniform over the entire length of the cannula
- Suction control handle made of SBC plastic material
- Matches all commonly used connection tubes
- Colour Code for prompt recognition
- Latex free
- Sterilised by gamma radiation
- Double sterile peel packaging