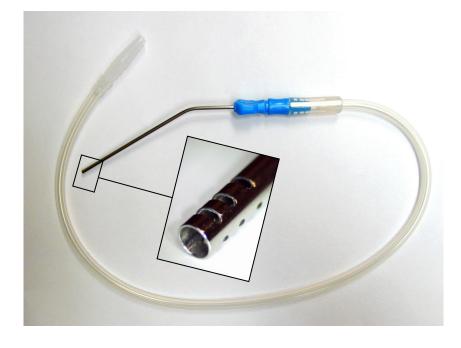

## Steel suction cannula complete with drop shaped suction control handle and connection tube

- There are 6 distal lateral holes to reduce tissue trauma
- By its drop shaped suction interrupter, FUKUSHIMA-Design suction cannula ensures excellent fine control of the suction power
- Rounded edges, atraumatic distal end of lumen
- Cannulae are made of Steel AISI 304
- Complete with silicone tube, length 60cm., equipped with rigid plastic fixation cone at one end and silicone funnel at the other end
- Internal diameter is uniform over the entire length of the cannula
- Suction control handle made of SBC plastic material
- Matches all commonly used connection tubes
- Colour Code for prompt recognition
- Latex free
- Sterilised by gamma radiation
- Double sterile peel packaging

| REF Cannula + Connection tube | Internal<br>Diameter<br>mm. | External Diameter mm. | СН | Cannula<br>length<br>mm. | Handle<br>colour | Pcs.<br>per<br>BOX |
|-------------------------------|-----------------------------|-----------------------|----|--------------------------|------------------|--------------------|
| KIT G12*                      | 0,96                        | 1,4                   | 4  | 150                      | WHITE            | 20                 |
| KIT G13*                      | 1,45                        | 2,0                   | 6  | 150                      | GREEN            | 20                 |
| KIT G14*                      | 2,54                        | 3,0                   | 9  | 150                      |                  | 20                 |