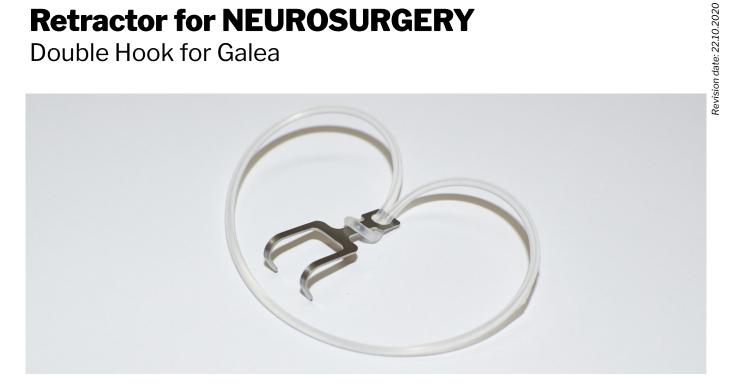

## **Double Hook for Galea**

## **Description**

Double hook retractor for galea for use in neurosurgery.

### **Characteristics**

- Made of AISI 301 steel
- Thickness 0,7 mm
- Length 33 mm
- "Medical grade" silicone elastic attachment
- Latex free device
- Packaged in double sterile envelope
- Sterilised by gamma rays
- Box of 50pz.