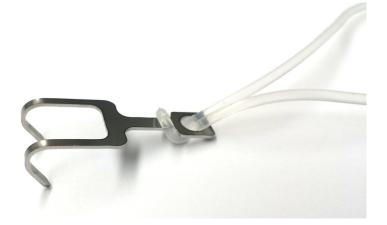

## **Double Hook for Galea**

## **Description**

Double hook retractor for galea for use in neurosurgery.

### **Characteristics**

- Made of AISI 301 steel
- Thickness 0,7 mm
- Length 33 mm
- "Medical grade" silicone elastic attachment
- Latex free device
- Packaged in double sterile envelope
- Sterilised by gamma rays
- Box of 50pz.

### Code

**REF MEDHOOK-005** (double hook)