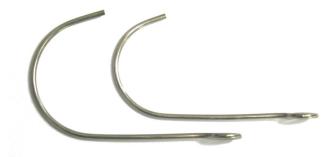

#### **Codes**

REF MEDHOOK001

Large size, 110mms.

REF MEDHOOK002

Large size, 110mms., coated with "medical grade" silicone

REF MEDHOOK003

Small size, 100mms.

REF MEDHOOK004

Small size, 100 mms., coated with "medical grade" silicone

Distributed by:

image: market by:

italia s.r.l.