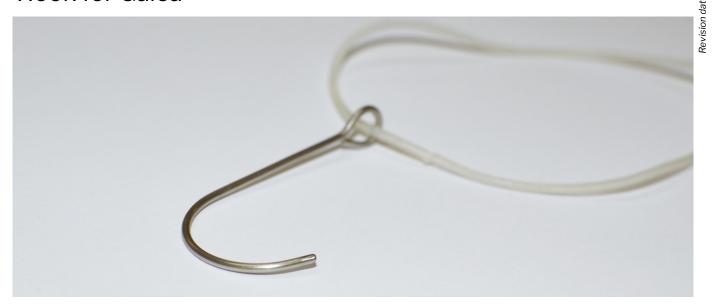

## Hook for Galea

## **Description**

Hooked retractor for galea for use in neurosurgery.

### **Characteristics**

- Made of AISI 316L steel
- Diameter 1,6mm.
- "Medical grade" silicone elastic attachment
- Latex free device
- Packaged in double sterile envelope
- Gamma ray sterilization
- Box of 50 pcs.